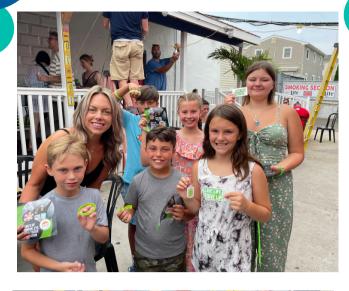

### Donor Dudes

Our Donor Dudes Program continued to grow in 2023. There were **37** events held that reached over **18,000** individuals all over the nation.

Events included senior bingo, 5K races, bar nights, festival booths, speaking engagements, and organ donation-themed art classes.