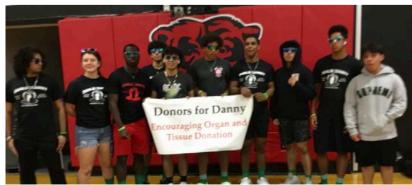

### Donor Dudes

Our Donor Dudes Program continued to grow in 2023. There were **37** events held that reached over **18,000** individuals all over the nation.

Events included senior bingo, 5K races, bar nights, festival booths, speaking engagements, and organ donation-themed art classes.