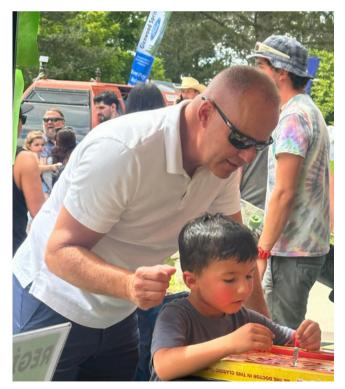

### Donor Dudes

Our Donor Dudes Program continued to grow in 2023. There were **37** events held that reached over **18,000** individuals all over the nation.

Events included senior bingo, 5K races, bar nights, festival booths, speaking engagements, and organ donation-themed art classes.